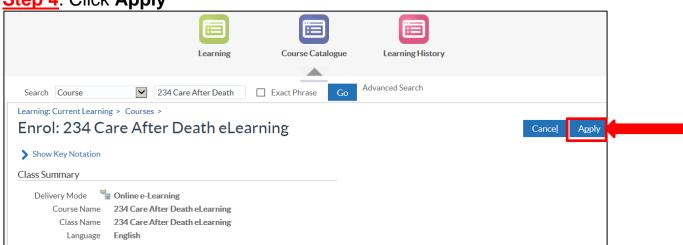

|  |

Enter your ESR
Username & Password
and click Login via
Username Password

Smartcard users: Access ESR by inserting your smartcard and entering your PIN and click Login





## Step 1: Click Learner Homepage under My e-Learning Portlet



# How to search, enroll and play an eLearning course:

This will open up a new screen, NHS Learning Management, follow Step 2

## Step 2: Enter 234 Care After Death in the Search field and click Go



NNUHFT How to Access Care After Death on ESR User guide v1.2
Author: Rajeswari Akkusamy Author Title: eLearning Developer
Issue: Nov 2022 Review: Nov 2025 Document ID: 15444 Page 2





#### Step 3: Click the Choose or Enrol in class button



Step 4: Click Apply



# <u>Step 5:</u> Under E-Learning Enrolments tab, Click **Play** button for 234 Care after Death to launch the course



When you have successfully completed the course please ensure you click on the blue Home icon at the top right of the screen, which will update your compliance matrix.

<u></u>

You can access your ESR account and an eLearning off-site on any device, anywhere, anytime via <a href="https://my.esr.nhs.uk">https://my.esr.nhs.uk</a> or download the app from the Apple store on iphones or the Play store on Android phones.

NNUHFT How to Access Care After Death on ESR User guide v1.2
Author: Rajeswari Akkusamy Author Title: eLearning Developer
Issue: Nov 2022 Review: Nov 2025 Document ID: 15444 Page 3