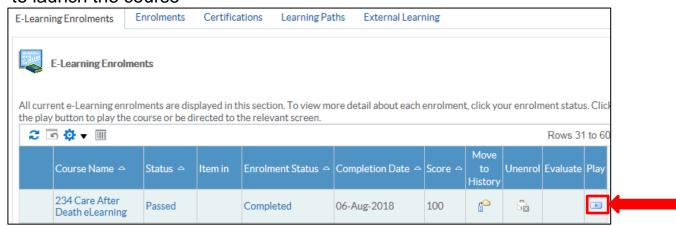

# <u>Step 5:</u> Under E-Learning Enrolments tab, Click **Play** button for 234 Care after Death to launch the course

When you have successfully completed the course please ensure you click on the blue Home icon at the top right of the screen, which will update your compliance matrix.