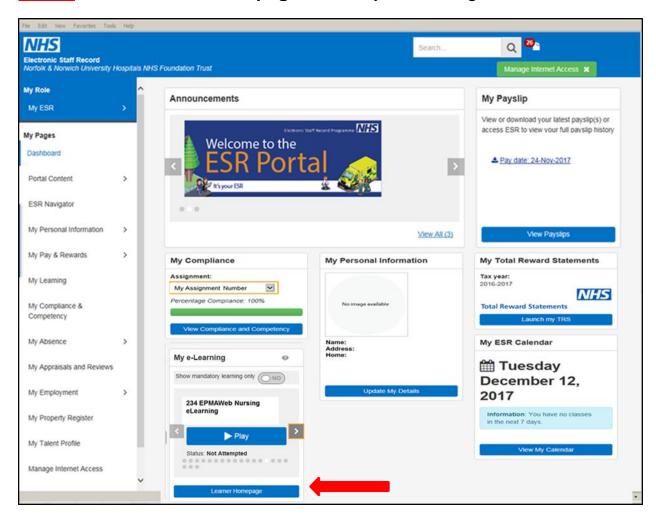

|  |
| Forgotten   Request Username/Password   Unlock Account  Log in via Username Password                               |  |
| Log in with your Smartcard                                                                                         |  |
| Access ESR by inserting your Smartcard and entering your PIN, and then selecting the 'Log in via Smartcard' button |  |
| Log in via Smartcard                                                                                               |  |

Enter your ESR
Username & Password
and click Login via
Username Password

Smartcard users: Access ESR by inserting your smartcard and entering your PIN and click Login





## Step 1: Click Learner Homepage under My e-Learning Portlet



# How to search, enroll and play an eLearning course:

This will open up a new screen, NHS Learning Management, follow Step 2

## Step 2: Enter 234 Care After Death in the Search field and click Go



NNUHFT How to Access Care After Death on ESR User guide v1.2
Author: Rajeswari Akkusamy Author Title: eLearning Developer
Issue: Nov 2022 Review: Nov 2025 Document ID: 15444 Page 2





#### Step 3: Click the Choose or Enrol in class button



Step 4: Click Apply



# <u>Step 5:</u> Under E-Learning Enrolments tab, Click **Play** button for 234 Care after Death to launch the course



When you have successfully completed the course please ensure you click on the blue Home icon at the top right of the screen, which will update your compliance matrix.

<u></u>

You can access your ESR account