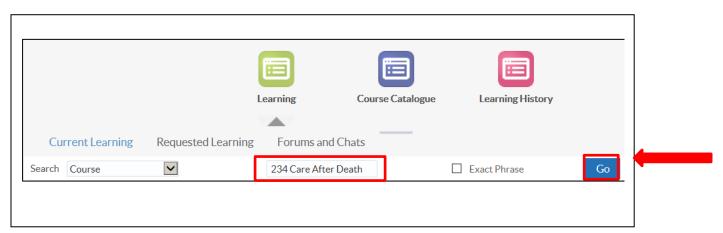

## Step 2: Enter 234 Care After Death in the Search field and click Go

NNUHFT How to Access Care After Death on ESR User guide v1.2
Author: Rajeswari Akkusamy Author Title: eLearning Developer
Issue: Nov 2022 Review: Nov 2025 Document ID: 15444 Page 2