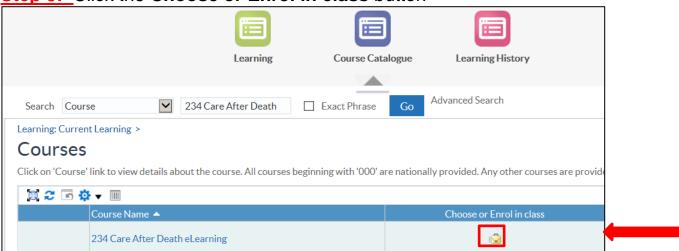

g in via Smartcard                                                                                               |  |

Enter your ESR
Username & Password
and click Login via
Username Password

Smartcard users: Access ESR by inserting your smartcard and entering your PIN and click Login





## Step 1: Click Learner Homepage under My e-Learning Portlet



# How to search, enroll and play an eLearning course:

This will open up a new screen, NHS Learning Management, follow Step 2

## Step 2: Enter 234 Care After Death in the Search field and click Go



NNUHFT How to Access Care After Death on ESR User guide v1.2
Author: Rajeswari Akkusamy Author Title: eLearning Developer
Issue: Nov 2022 Review: Nov 2025 Document ID: 15444 Page 2





#### Step 3: Click the Choose or Enrol in class button



Step 4: Click Apply



# <u>Step 5:</u> Under E-Learning Enrolments tab, Click **Play** button for 234 Care after Death to launch the course



When you have successfully completed the course please ensure you click on the blue Home icon at the top right of the screen, which will update your compliance matrix.

<u></u>

You can access your ESR account and an eLearning off-site on any device, anywhere, anytime via <a href="https://my.esr.nhs.uk">https://my.esr.nhs.uk</a> or download the app from the Apple store on iphones or the Play store on Android phones.

NNUHFT How to Access Care After Death on ESR User guide v1.2
Author: Rajeswari Akkusamy Author Title: eLearning Developer
Issue: Nov 2022 Review: Nov 2025 Document ID: 15444 Page 3